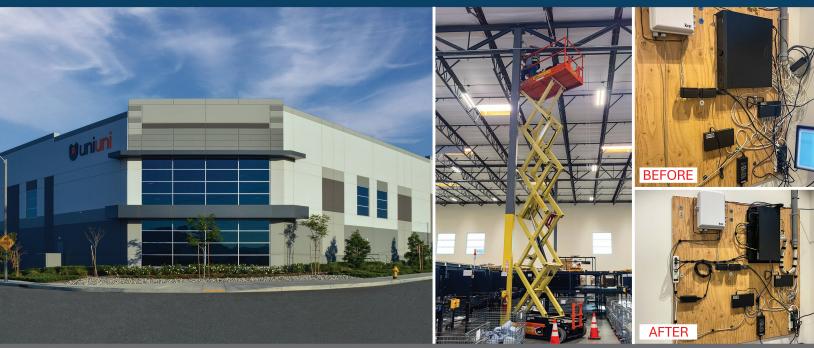

Eagle Eye Networks offered the perfect platform—flexible, Al-capable, and designed to integrate seamlessly with their existing CCTV and Kisi access control system. Tel Set installed the Eagle Eye Bridge 504+ directly at the heart of their camera network, 30 feet above the warehouse floor.

#### **IT ROOM MAINTENANCE**

We gave their network room a much-needed refresh by trimming cables to the proper length, labeling everything clearly, and neatly bundling related lines—making the setup clean, organized, and easy to navigate for anyone who comes next.